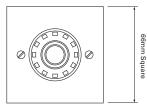

The Askari Compact is a discrete sounder for flush or surface fixing. The innovative design provides an excellent combination of high sound output and attractive aesthetics, ideal for retail, hotel and residential applications.

#### **Features**

- 32 tones (user selectable)
- Automatic synchronisation
- Two stage alarm
- Discrete design

# **Benefits**

- 6 tones certified for fire use
- Improved tone clarity, reducing confusion
- Alert and alarm function
- Can be flush or surface fixed

# **Dimensions**





# **Technical Specification**

| Voltage        | 9-15Vdc 18-28Vdc         |
|----------------|--------------------------|
| Current        | 18 mA (Typical Tone 3)   |
| Sound Output   | 97dB(A) (Typical Tone 3) |
| Tones          | 32                       |
| Volume Control | 10dB                     |
| Monitoring     | Reverse polarity         |
| Temperature    | - 10°C to + 55°C         |
| Protection     | IP21C (with back box)    |
| Construction   | ABS                      |
| Weight         | 0.11Kg                   |
| Colours        | Red or white             |
|                |                          |

Askari Compact Red



### **Catalogue Numbers**

| Reference    | Cat No           | Description