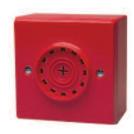

certified for fire use
- Improved tone clarity, reducing confusion
- Alert and alarm function
- Can be flush or surface fixed

# **Dimensions**





# **Technical Specification**

| Voltage        | 9-15Vdc 18-28Vdc         |
|----------------|--------------------------|
| Current        | 18 mA (Typical Tone 3)   |
| Sound Output   | 97dB(A) (Typical Tone 3) |
| Tones          | 32                       |
| Volume Control | 10dB                     |
| Monitoring     | Reverse polarity         |
| Temperature    | - 10°C to + 55°C         |
| Protection     | IP21C (with back box)    |
| Construction   | ABS                      |
| Weight         | 0.11Kg                   |
| Colours        | Red or white             |
|                |                          |

Askari Compact Red



### **Catalogue Numbers**

| Reference    | Cat No           | Description                                                                       |
|--------------|------------------|-----------------------------------------------------------------------------------|
| AC/SV/R/S/BB | 550068FULL-0142X | Askari Compact Sounder, Red, Surface(BB),<br>Tone select switch, Volume control   |
| AC/SV/W/S/BB | 550072FULL-0216X | Askari Compact Sounder, White, Surface(BB),<br>Tone select switch, Volume control |