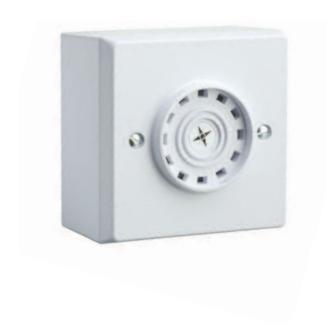

The Askari Compact is a discrete sounder for flush or surface fixing. The innovative design provides an excellent combination of high sound output and attractive aesthetics, ideal for retail, hotel and residential applications.

# **Benefits**

- 6 tones certified for fire use
- Improved tone clarity, reducing confusion
- Alert and alarm function
- Can be flush or surface fixed