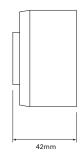

The Askari Compact is a discrete sounder for flush or surface fixing. The innovative design provides an excellent combination of high sound output and attractive aesthetics, ideal for retail, hotel and residential applications.

#### **Features**

- 32 tones (user selectable)
- Automatic synchronisation
- Two stage alarm
- Discrete design

# **Benefits**

- 6 tones certified for fire use
- Improved tone clarity, reducing confusion
- Alert and alarm function
- Can be flush or surface fixed

# **Dimensions**





# **Technical Specification**

| Voltage        | 9-15Vdc 18-28Vdc         |
|----------------|--------------------------|
| Current        | 18 mA (Typical Tone 3)   |
| Sound Output   | 97dB(A) (Typical Tone 3) |
| Tones          | 32                       |
| Volume Control | 10dB                     |
| Monitoring     | Reverse polarity         |
| Temperature    | - 10°C to + 55°C         |
| Protection     | IP21C (with back box)    |
| Construction   | ABS                      |
| Weight         | 0.11Kg                   |
| Colours        | Red or white             |
|                |                          |

Askari Compact Red



### **Catalogue Numbers**

| Reference    | Cat No           | Description                                                                       |